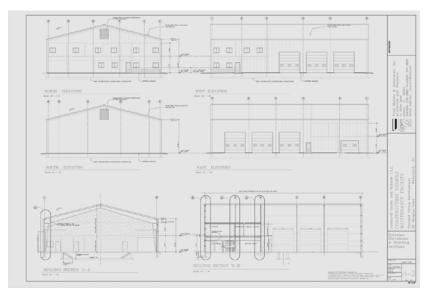

# **SERVICES PROVIDED:**

- Conceptual Planning and Construction Cost Estimating
- Final Site Design & Engineering
- Final Architectural Design
- Local Permitting
- Construction Drawings & Specifications (Architectural, Site/Civil & Structural)
- Construction Administration

### DESCRIPTION:

CLA Engineers and Fred Marzec & Associates collaborated to provide site feasibility studies, conceptual building designs and cost estimates for the new vehicle maintenance building and self storage facility for Lombardi Construction in Waterford. Upon the Owner's selection of a suitable site and building layout, final design plans were provided as well as construction drawings and technical specifications for a select bid. Fred Marzec & Associates, Inc. provided all planning and architecture services. CLA provided all site / structural engineering and permitting. Construction services were provided by both CLA and FMA through final project close-out.