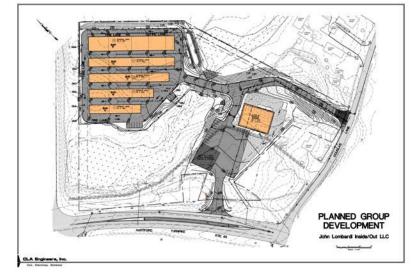

### DESCRIPTION:

CLA Engineers and Fred Marzec & Associates collaborated to provide site feasibility studies, conceptual building designs and cost estimates for the new vehicle maintenance building and self storage facility for Lombardi Construction in Waterford. Upon the Owner's selection of a suitable site and building layout, final design plans were provided as well as construction drawings and technical specifications for a select bid. Fred Marzec & Associates, Inc. provided all planning and architecture services. CLA provided all site / structural engineering and permitting. Construction services were provided by both CLA and FMA through final project close-out.