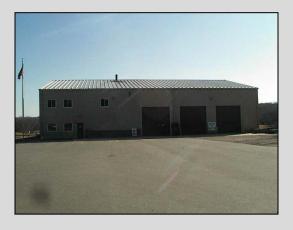

# **PROJECT HIGHLIGHTS:**

Location: Waterford, Connecticut Development: 8,800 S.F. Vehicle Maintenance Garage and Office Status: Completed in 2009 Total Project Cost: \$1,400,000

### DESCRIPTION:

CLA Engineers and Fred Marzec & Associates collaborated to provide site feasibility studies, conceptual building designs and cost estimates for the new vehicle maintenance building and self storage facility for Lombardi Construction in Waterford. Upon the Owner's selection of a suitable site and building layout, final design plans were provided as well as construction drawings and technical specifications for a select bid. Fred Marzec & Associates, Inc. provided all planning and architecture services. CLA provided all site / structural engineering and permitting. Construction services were provided by both CLA and FMA through final project close-out.